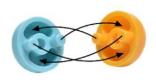

#### ■MOVABLE AFTER CONNECTION

Parts are movable after assembly, so you can set your creation to your favorite pose.